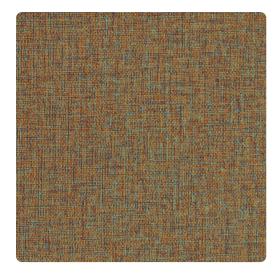

## Interweave BBTW06 – Persimmon

## Bolta Contract

The linen-look of Interweave, Bolta's latest introduction, features speckled color, woven with metallic. Refined nests inspired the interlacing texture of the thread-like strands. The soft twine design and extensive natural palette coordinates perfectly with its mid-scale companion, Intersect.