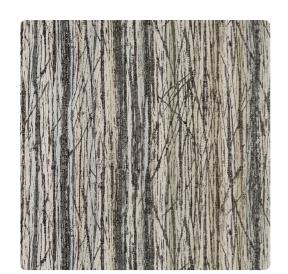

# Wicked Woods BBWK06 – Black Oak

### **Bolta Contract**

Take a walk in a dimly list forest with Wicked Woods. This nature-inspired, large-scale organic design features underlying colors mimicking light reflecting through tree branches. Atmospheric effects can be seen across the 9 colorways including Good Witch, Moonlight and Black Oak, that coordinate with its linen companion, Wicked.