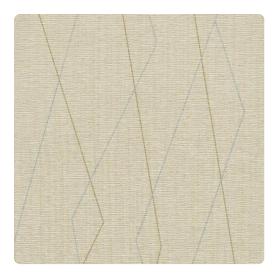

# Cliffhanger DG1131 – Sahara

## Design Gallery Viva La Art

With the look of texture, which belies its smooth surface, plus a web of vertical angular lines in contrasting colors, Cliffhanger Wallpaper has a contemporary edge adaptable to present day desire for clean modern simplicity ... from Viva La Art Design Gallery. Printed on a vinyl surface with non-woven substrate backing, this highly durable commercial wallcovering smooths effortlessly, is easy to remove, and meets Type II requirements of CCC-W-408A. Available in a palette of 9 beautiful colors.