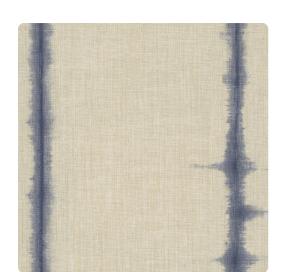

## Design Gallery Viva La Art

A rugged industrial weave textural ground acts as canvas backing to an artisan inspired wash stripe rendered with the look of a soft watercolor. The five-color palette offers easy neutrals with stripings inspired by natural based dyes. Printed on a vinyl surface with an Osnaburg fabric backing, this highly durable commercial wallcovering guarantees a reliable bond between the wallcovering and the wall with superior stability that rounds corners easily and meets Type II requirements of CCC-W-408A.