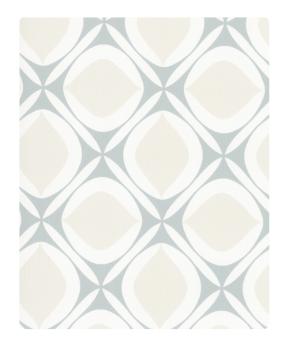

## Designer Gallery

Mod-inspired pattern Serena has a retro feel, combining a master mix of clean lines with a stylish Carnaby Street past. Available in a groovy six color palette, it is as useable as it is fashionable. Printed on a vinyl surface with non-woven substrate backing, this highly durable commercial wallcovering smooths effortlessly, is easy to remove, and meets Type II requirements of CCC-W-408A.