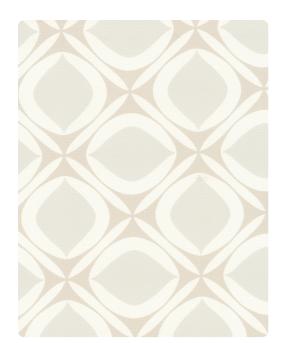

## Designer Gallery

Mod-inspired pattern Serena has a retro feel, combining a master mix of clean lines with a stylish Carnaby Street past. Available in a groovy six color palette, it is as useable as it is fashionable. Printed on a vinyl surface with non-woven substrate backing, this highly durable commercial wallcovering smooths effortlessly, is easy to remove, and meets Type II requirements of CCC-W-408A.