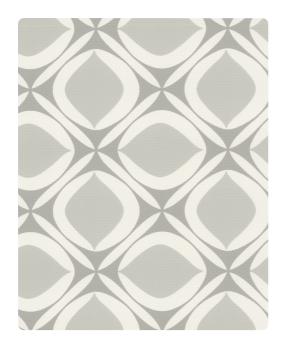

# Serena DGC1005 – Slate

### Designer Gallery

Mod-inspired pattern Serena has a retro feel, combining a master mix of clean lines with a stylish Carnaby Street past. Available in a groovy six color palette, it is as useable as it is fashionable. Printed on a vinyl surface with non-woven substrate backing, this highly durable commercial wallcovering smooths effortlessly, is easy to remove, and meets Type II requirements of CCC-W-408A.