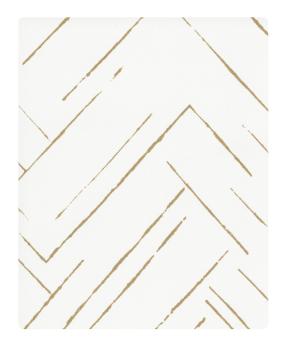

# Spero DGC1024 – Golden Glimmer

### Designer Gallery

The linear, painterly chevron effect of pattern Spero is as light and breezy as a breath of fresh air. The seven-color offering of neutrals are punctuated with touches of color to create a vibrant, modern palette. Printed on a vinyl surface with non-woven substrate backing, this highly durable commercial wallcovering smooths effortlessly, is easy to remove, and meets Type II requirements of CCC-W-408A.