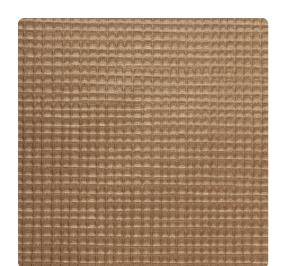

# Allston EAL6010 – COPPER

## Encore 2

Softly sinking grids make Allston a subtly strong design, using texture to create tonal differences throughout the intricate weave. The neutral and natural flowing palette is nothing less than complimentary to any space, encompassing any color scheme.