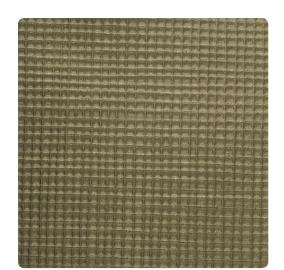

# Allston EAL6016 – JADE

## Encore 2

Softly sinking grids make Allston a subtly strong design, using texture to create tonal differences throughout the intricate weave. The neutral and natural flowing palette is nothing less than complimentary to any space, encompassing any color scheme.