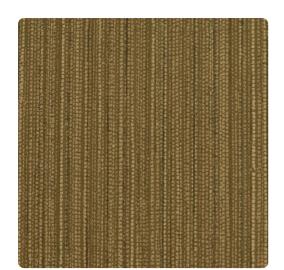

# Weiss ECS3801 – Everglades

## Encore

This interpretation of a slim vertical stripe exudes a mixture of rich earthy hues and pops of warm, bright color. Weiss is created with textured lineal detail; its multi-toned strands will elongate your space while not overpowering it. Delicate stripes, made up of cascading droplets, create a versatile surrounding for any space.