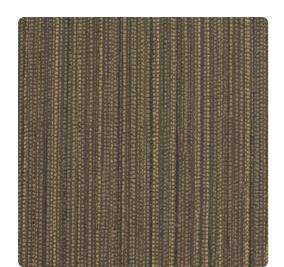

# Weiss ECS3808 – Denim

## Encore

This interpretation of a slim vertical stripe exudes a mixture of rich earthy hues and pops of warm, bright color. Weiss is created with textured lineal detail; its multi-toned strands will elongate your space while not overpowering it. Delicate stripes, made up of cascading droplets, create a versatile surrounding for any space.