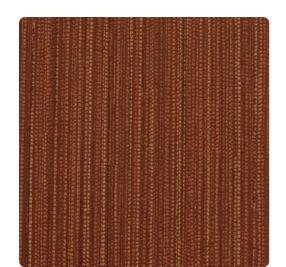

## ECS3814 - Brick House

### Encore

This interpretation of a slim vertical stripe exudes a mixture of rich earthy hues and pops of warm, bright color. Weiss is created with textured lineal detail; its multi-toned strands will elongate your space while not overpowering it. Delicate stripes, made up of cascading droplets, create a versatile surrounding for any space.