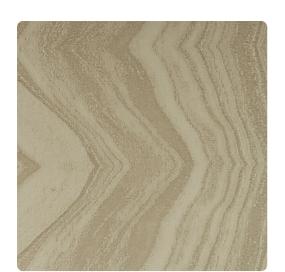

# Geode EGE7108 – Limestone

## Encore

A natural Geode pattern and a rugged emboss set off this modern design. The vertical pattern moves throughout the walls seamlessly, and is inspired by the elements. A metallic shimmer completes the contemporary design. A natural Geode pattern and a rugged emboss set off this modern design. The vertical pattern moves throughout the walls seamlessly, and is inspired by the elements. A metallic shimmer completes the contemporary design.