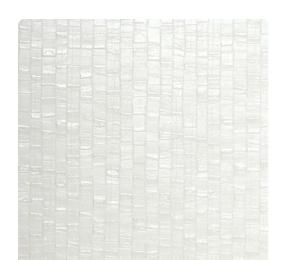

# Gibson EGI7002 – SNOW DRIFT

## Encore 2

Vertical cobblestone streets run behind the inspiration for this design, utilizing a subtle sheen and deep emboss. The intricate details in the emboss give Gibson its structure and modern motif, a truly forward concept for the Encore II line.