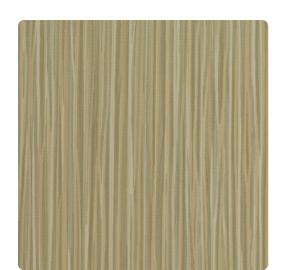

# Julian EJU3207 – Rainfall

## Encore

Color shifts and shimmers in this new design for Encore. Highlighting a ribbon-like embossing, Julian is a dressy option for retail, healthcare and hospitality. Two colors mix and overlap to create additional hues when the light reflects from various angles. When shown in rich saturated color such as spruce, pumpkin and fireside, Julian is elegant and formal. It would make a perfect retail backdrop. Lighter values such as candle and crepe speak of volume potential for fitting rooms or hotel baths.