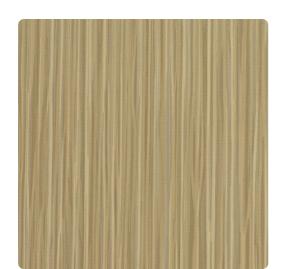

# Julian EJU3214 – Basalt

## Encore

Color shifts and shimmers in this new design for Encore. Highlighting a ribbon-like embossing, Julian is a dressy option for retail, healthcare and hospitality. Two colors mix and overlap to create additional hues when the light reflects from various angles. When shown in rich saturated color such as spruce, pumpkin and fireside, Julian is elegant and formal. It would make a perfect retail backdrop. Lighter values such as candle and crepe speak of volume potential for fitting rooms or hotel baths.

#### **Specifications**

Content Fabric backed Vinyl Width 52/54" Weight (oz/lyd) 20 Weight (oz/sqyd) 13.33 Backing Osnaburg Pattern Match Random reversible Fire Rating Class A Flame Spread 5 Smoke Developed 35