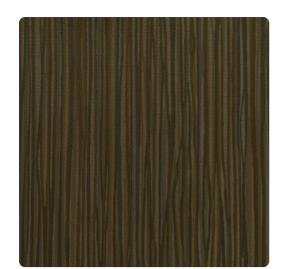

# Julian EJU3217 – Quarry

### Encore

Color shifts and shimmers in this new design for Encore. Highlighting a ribbon-like embossing, Julian is a dressy option for retail, healthcare and hospitality. Two colors mix and overlap to create additional hues when the light reflects from various angles. When shown in rich saturated color such as spruce, pumpkin and fireside, Julian is elegant and formal. It would make a perfect retail backdrop. Lighter values such as candle and crepe speak of volume potential for fitting rooms or hotel baths.