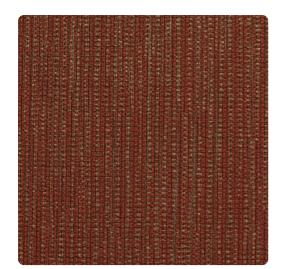

### Encore

This tailored, multi-layered, texture was inspired by a vertical weave fabric. The simple elegance of this design belies the complex pattern that provides strong visual appeal. Metallic accents enhance the full palette of thirteen popular colors.