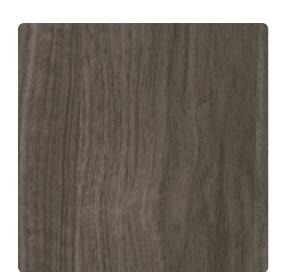

# Orchard EOR7510 – Driftwood

## Encore

This vertical, wood grained print design is a stunning addition to any space that begs for a rustic natural touch. A durable solution for any project that desires an element of nature or touch of "natural wood grain"; Orchard offers a 12 SKU color selection which allows this pattern to blend seamlessly into any scheme.