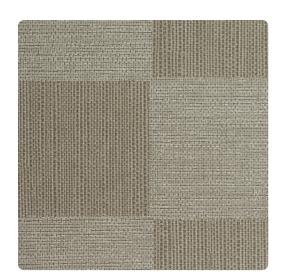

# Panama EPM6808 – Millet

## Encore

Panama's subtle, geometric pattern pairs perfectly with its natural texture. Visually soft and tranquil, this design will blend seamlessly into any space. With a color selection that reflects its earthy inspiration, Panama offers soft neutral tones as well as a deep blue that resembles seawater.