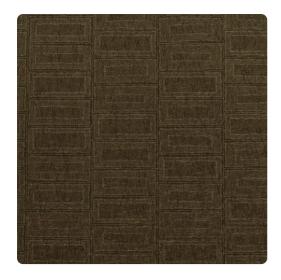

## Encore

Like a train yard full of waiting box cars, Buckland is lined up and raring to get on the track to sales! This new geometric design from Encore has high style and graphic appeal. Using a metallic background to add sophistication and sheen, the tonal box print is an intriguing way to bring pattern into the interior. Far less busy than one might think, Buckland becomes textural as more of the pattern is seen.