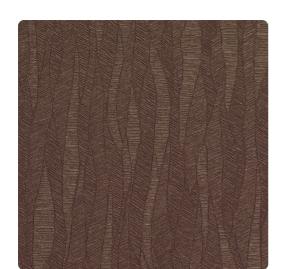

# Reid ERE3514 – Eggplant

## Encore

Dress your space in etched Reid, allowing the contoured grasses to flow across your wall. A mixture of floral pastels and natural tones allows for personalization while adding sophistication to any space. The detail within Reid allows this vinyl to remain unique and elegant, a theme fitted for any professional space.