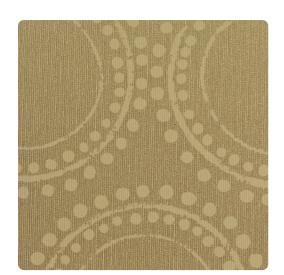

# Milena ERL2607 – Pebble Path

### Encore

Concentric circles and dots dominate this cool, retromodern geometric, simulating a hand stamped design on fine silk. Nine colors are offered, from soft, tone-ontone shades, to brighter contrasting colors like Fuchsia on tan and Aquamarine on Gray.