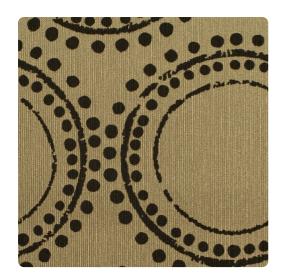

### Encore

Concentric circles and dots dominate this cool, retromodern geometric, simulating a hand stamped design on fine silk. Nine colors are offered, from soft, tone-ontone shades, to brighter contrasting colors like Fuchsia on tan and Aquamarine on Gray.