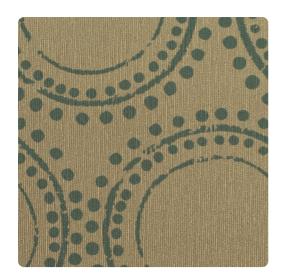

# Milena ERL2609 – Aquarium

### Encore

Concentric circles and dots dominate this cool, retromodern geometric, simulating a hand stamped design on fine silk. Nine colors are offered, from soft, tone-ontone shades, to brighter contrasting colors like Fuchsia on tan and Aquamarine on Gray.