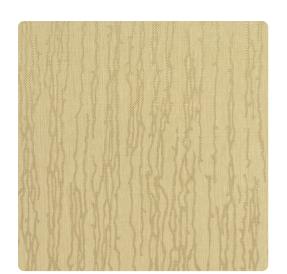

### Encore

This modern, organic design of fine irregular line work suggests a detailed grid of roots or twigs or a curtain of hanging moss. Beautiful in its intricate detail, the linen textured background provides a nice contrast to shimmering reflective inks. Thirteen colors include fashion forward Seashell blue and Cilantro green