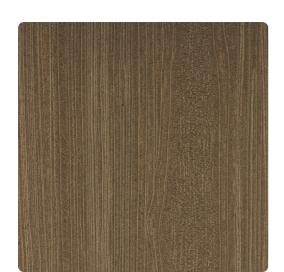

# Sequoia ESE7303 – Teak

## Encore

Sequoia is a stunning, vertical wood grain texture that would be ideal in any rustic or contemporary setting. A light emboss and a touch of shimmer complete the design, bringing dimension and innovation to your walls.