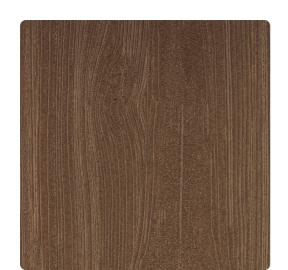

# Sequoia ESE7304 – Redwood

### Encore

Sequoia is a stunning, vertical wood grain texture that would be ideal in any rustic or contemporary setting. A light emboss and a touch of shimmer complete the design, bringing dimension and innovation to your walls.