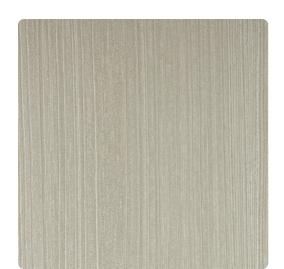

# Sequoia ESE7306 – Pine

## Encore

Sequoia is a stunning, vertical wood grain texture that would be ideal in any rustic or contemporary setting. A light emboss and a touch of shimmer complete the design, bringing dimension and innovation to your walls.