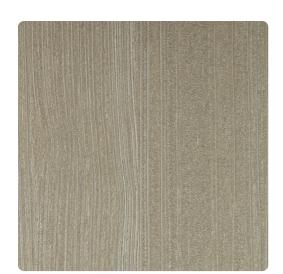

# Sequoia ESE7309 – Poplar

## Encore

Sequoia is a stunning, vertical wood grain texture that would be ideal in any rustic or contemporary setting. A light emboss and a touch of shimmer complete the design, bringing dimension and innovation to your walls.