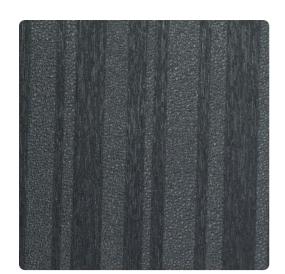

# Structured Stripe ESS9805 – MIDNIGHT

## Encore 2

Balancing textures in Structured Stripe provide a fluid cohesiveness in this tone-on-tone design. The elegance of ribbons flowing vertically on a subtle backdrop of a pebbled texture will give your space the modern update it needs.