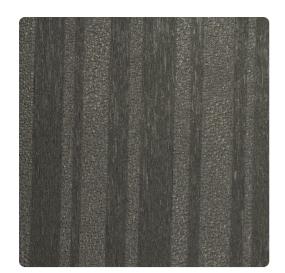

# Structured Stripe ESS9817 – WOOL

## Encore 2

Balancing textures in Structured Stripe provide a fluid cohesiveness in this tone-on-tone design. The elegance of ribbons flowing vertically on a subtle backdrop of a pebbled texture will give your space the modern update it needs.