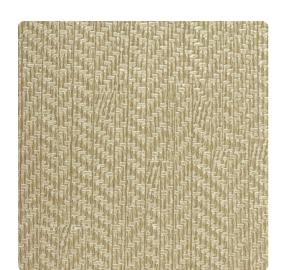

# Tropic ETO6506 – Taupe

## Encore

The natural, woven look of Tropic is brought to life by its deep texture and eclectic color palate. Ranging from whites to metallic, neutrals to blues, Tropic's color selection leaves little to be desired, while its subtle vertical imprints create an air of textiles weaving down your wall.