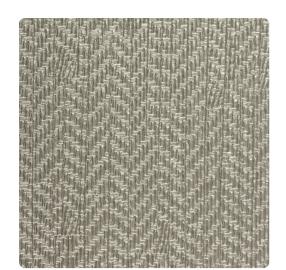

# Tropic ETO6513 – Pewter

## Encore

The natural, woven look of Tropic is brought to life by its deep texture and eclectic color palate. Ranging from whites to metallic, neutrals to blues, Tropic's color selection leaves little to be desired, while its subtle vertical imprints create an air of textiles weaving down your wall.