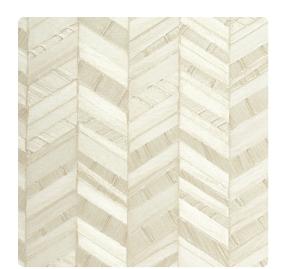

## Encore

Inspired by classic herringbone, it is the unusual texture that sets this design apart. Woodbridge artfully pairs vertical rows with metallic highlights, angular lines with careful detail. The result is an almost 3-dimensional look, soft enough to fit any space, innovative enough to make it stand out.