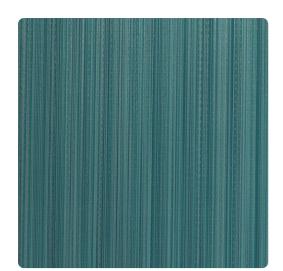

### Jonathan Mark Designs

Ashram consists of an exciting new emboss, one resembling hand-combed striations and finished in a delicate metallic overprint. The colors range from stark White Room to rich sophisticated Savoy Brown, with clean accent tones filling in the palette.