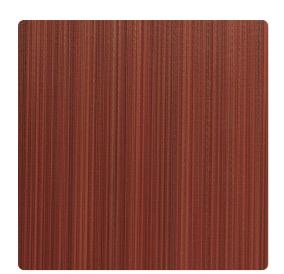

### Jonathan Mark Designs

Ashram consists of an exciting new emboss, one resembling hand-combed striations and finished in a delicate metallic overprint. The colors range from stark White Room to rich sophisticated Savoy Brown, with clean accent tones filling in the palette.