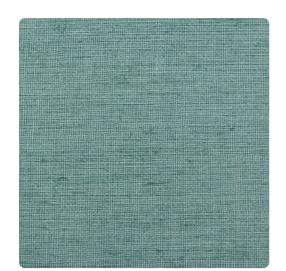

# Avatar Linen JAL4011 – Fire Lake

## Jonathan Mark Designs

Avatar and Avatar Linen consist of design coordinates created by overlapping lines of varying widths, a perfect compliment to modern interior design. Avatar Linen, the base texture derived from Belgian linen, is presented in colors from delicate neutrals to deep accent tones and metallic accents.