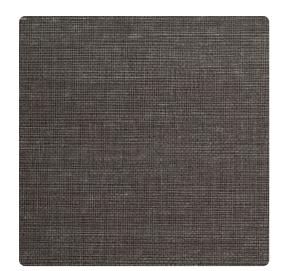

# Avatar Linen JAL4016 – Black Ice

## Jonathan Mark Designs

Avatar and Avatar Linen consist of design coordinates created by overlapping lines of varying widths, a perfect compliment to modern interior design. Avatar Linen, the base texture derived from Belgian linen, is presented in colors from delicate neutrals to deep accent tones and metallic accents.