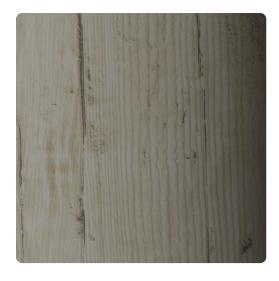

## Jonathan Mark Designs

This vertical, wood grained design is a stunning addition to any space that begs for a rustic touch. The deep texture mimics the natural feel of wooden planks, while the 11-color selection allows this pattern to blend seamlessly into any scheme.