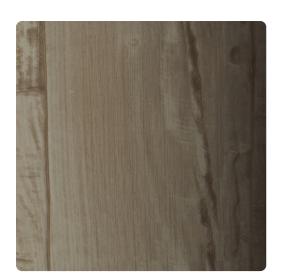

### Jonathan Mark Designs

This vertical, wood grained design is a stunning addition to any space that begs for a rustic touch. The deep texture mimics the natural feel of wooden planks, while the 11-color selection allows this pattern to blend seamlessly into any scheme.