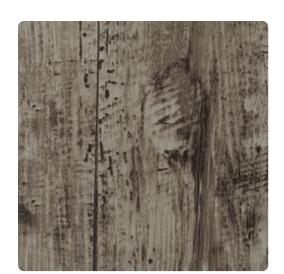

### Jonathan Mark Designs

This vertical, wood grained design is a stunning addition to any space that begs for a rustic touch. The deep texture mimics the natural feel of wooden planks, while the 11-color selection allows this pattern to blend seamlessly into any scheme.