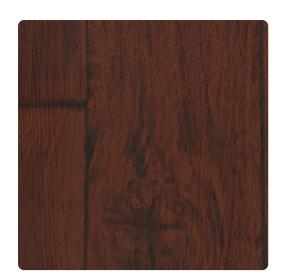

### Jonathan Mark Designs

This vertical, wood grained design is a stunning addition to any space that begs for a rustic touch. The deep texture mimics the natural feel of wooden planks, while the 11-color selection allows this pattern to blend seamlessly into any scheme.