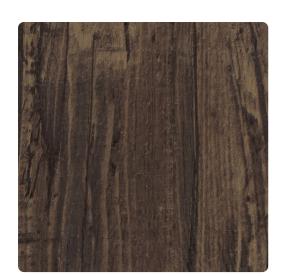

### Jonathan Mark Designs

This vertical, wood grained design is a stunning addition to any space that begs for a rustic touch. The deep texture mimics the natural feel of wooden planks, while the 11-color selection allows this pattern to blend seamlessly into any scheme.