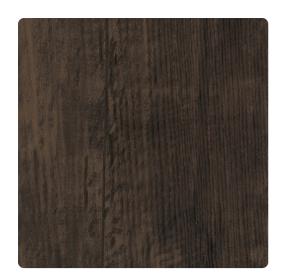

# Cabin Fever JCF7610 – After Midnight

### Jonathan Mark Designs

This vertical, wood grained design is a stunning addition to any space that begs for a rustic touch. The deep texture mimics the natural feel of wooden planks, while the 11-color selection allows this pattern to blend seamlessly into any scheme.