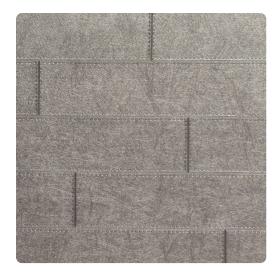

## Jonathan Mark Designs

Corinthe, a horizontal stitched leather embossing, creates the impression of authentic leather grain with hand sewn stitching. The colors range from soft and sophisticated earth neutrals to accent tones that highlight the leather grains.