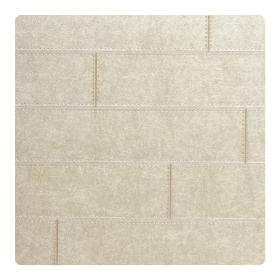

## Jonathan Mark Designs

Corinthe, a horizontal stitched leather embossing, creates the impression of authentic leather grain with hand sewn stitching. The colors range from soft and sophisticated earth neutrals to accent tones that highlight the leather grains.