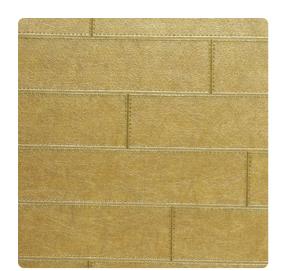

# Corinthe JCO5009 – Golden Road

## Jonathan Mark Designs

Corinthe, a horizontal stitched leather embossing, creates the impression of authentic leather grain with hand sewn stitching. The colors range from soft and sophisticated earth neutrals to accent tones that highlight the leather grains.