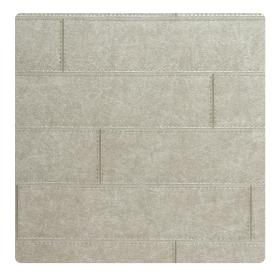

## Jonathan Mark Designs

Corinthe, a horizontal stitched leather embossing, creates the impression of authentic leather grain with hand sewn stitching. The colors range from soft and sophisticated earth neutrals to accent tones that highlight the leather grains.